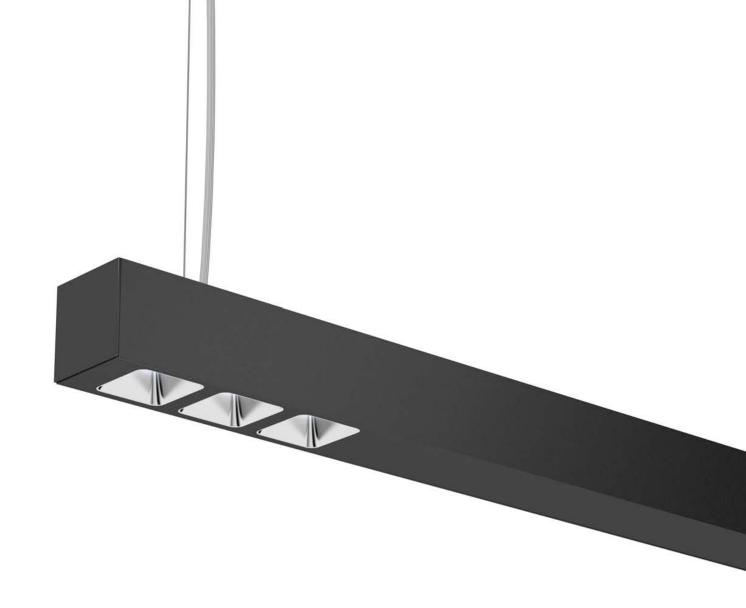

#### M60-Connect Profil as a workplace solution.

- M60-Connect pendant profile with two mirefa light modules
- compact cross-section (60x56 mm)
- continuous indirect component
- integrated Sensor option