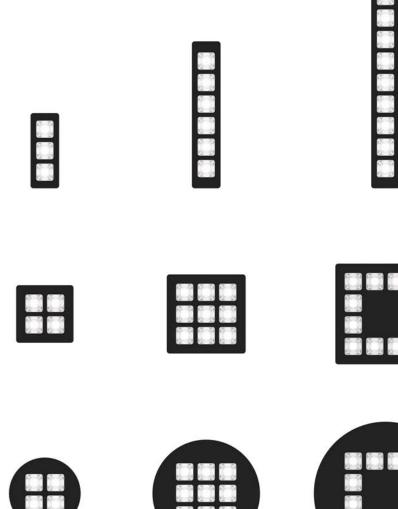

#### Mirefa downlights - linear, square and round.

- Mirefa EDL 1x3
- Mirefa EDL 1x6
- Mirefa EDL 1x9
- Mirefa EDQ 2x2\*
- Mirefa EDQ 3x3\*
- Mirefa EDQ 4x3\*
- Mirefa EDR 2x2
- Mirefa EDR 3x3
- Mirefa EDR 4x3

\*also available as surfacemounted downlight ADQ 