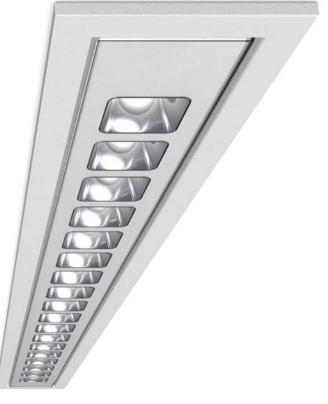

#### General and technical information.

- Mirefa is a reflector system and does not use lens technology
- the primary area of application is office areas, but Mirefa is also ideally suited for general lighting in corridors, halls or foyers
- the reflector system consists of a triple composite, but can also be used as a two-part or single unit via predetermined breaking points defined in the tool
- approx. 1000 lm of glare-free UGRREF (4H / 8H) <19 \* can be generated per unit (3 reflectors)
- no sharp "cut off" at the edges of the light cone but soft scattered light (see beam path)

Mirefa standard unit (3 reflectors)

beam path Mirefa

beam path TIR-lens

\*according to the UGR table procedure CIE 117-1995

Integration into different light systems.

ana ana

5-1

i i les