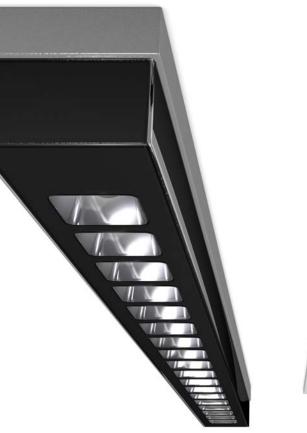

#### Mirefa Purelab for increased protection.

 also available as for pendant mounting or ETTE.

K

Œ

-

TTT

 recessed luminaire for plasterboard or metal ceiling grids

.

.

TIT

- up to 5500 lm with a length of 1198 mm and
  - UGR<sub>REF</sub>(4H/8H) <19

(()())

Re

## IP64 and perfect glare control.

- surface-mounted luminaire with transparent housing made of UV-stabilized polycarbonate
- IP64
- adaptable to different ceiling systems
- available in white or black color scheme