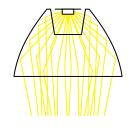

#### General and technical information.

- Mirefa is a reflector system and does not use lens technology
- the primary area of application is office areas, but Mirefa is also ideally suited for general lighting in corridors, halls or foyers
- the reflector system consists of a triple composite, but can also be used as a two-part or single unit via predetermined breaking points defined in the tool
- approx. 1000 lm of glare-free UGRREF (4H / 8H) <19 \* can be generated per unit (3 reflectors)
- no sharp "cut off" at the edges of the light cone but soft scattered light (see beam path)

Mirefa standard unit (3 reflectors)

beam path Mirefa

beam path TIR-lens

\*according to the UGR table procedure CIE 117-1995

Integration into different light systems.

ana ana

5-1

i i les