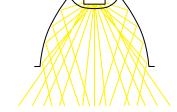

#### General and technical information.

- Mirefa is a reflector system and does not use lens technology
- the primary area of application is office areas, but Mirefa is also ideally suited for general lighting in corridors, halls or foyers
- the reflector system consists of a triple composite, but can also be used as a two-part or single unit via predetermined breaking points defined in the tool
- approx. 1000 lm of glare-free UGRREF (4H / 8H) <19 \* can be generated per unit (3 reflectors)
- no sharp "cut off" at the edges of the light cone but soft scattered light (see beam path)

Mirefa standard unit (3 reflectors)

beam path Mirefa

beam path TIR-lens

\*according to the UGR table procedure CIE 117-1995

Integration into different light systems.

ana ana

5-1

i i les