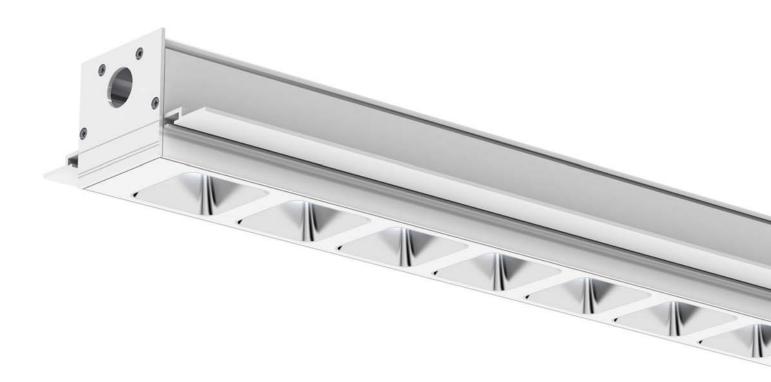

#### Mirefa Downlights - for new buildings and refurbishments.

- low installation depth of only approx. 60 mm
- powerful with up to 3800 lm
- highly efficient with up to 140 lm / W
- limited glare up to UGR<sub>REF</sub>(4H/8H) <19</li>

#### M60-Connect Trimless Profile.

- recessed luminaire with trim or
- trimless recessed luminaire for plastering (see illustration)
- narrow luminaire width